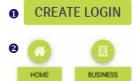

## TO REGISTER:

- Go to arvig.net and click CREATE LOGIN.
- Choose HOME or BUSINESS.

3. Enter a valid email address.

Email Address:

- **4.** Create a password that is at least 8 characters long (a longer password is better). *Use a combination of numbers, letters (one upper and one lower) and special characters to make your password more secure. Example: LadyBug@4MN*
- **5.** Confirm your password by re-typing it exactly, then click NEXT.