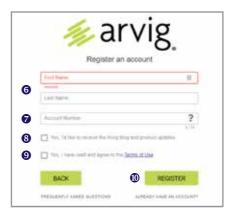

| Password: _ | <br> | <br> | <br> |
|-------------|------|------|------|

- **6.** Next, enter the first and last name as it appears on the account.
- **7.** Enter the account number. You may find this on a previous statement, or click on the "?" icon for more information.
- **8.** Click Yes if you'd like to receive the Arvig blog and product updates.
- **9.** Click Yes after you have read and agree to the Terms of Use.
- 10. Click REGISTER.