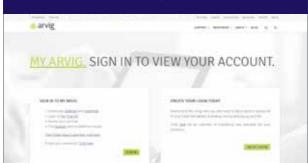

## Create a login on MY ARVIG

## TO REGISTER:

- Go to arvig.net and click CREATE LOGIN.
- Choose HOME or BUSINESS.

3. Enter a valid email address.

Email Address:

- **4.** Create a password that is at least 8 characters long (a longer password is better). *Use a combination of numbers, letters (one upper and one lower) and special characters to make your password more secure. Example: LadyBug@4MN*
- **5.** Confirm your password by re-typing it exactly, then click NEXT.