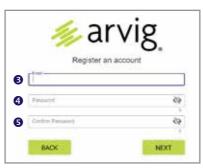

## TO REGISTER:

- Go to arvig.net and click CREATE LOGIN.
- Choose HOME or BUSINESS.

3. Enter a valid email address.

Email Address:

- **4.** Create a password that is at least 8 characters long (a longer password is better). *Use a combination of numbers, letters (one upper and one lower) and special characters to make your password more secure. Example: LadyBug@4MN*
- **5.** Confirm your password by re-typing it exactly, then click NEXT.

| Password: _ | <br> | <br> | <br> |
|-------------|------|------|------|

- **6.** Next, enter the first and last name as it appears on the account.
- **7.** Enter the account number. You may find this on a previous statement, or click on the "?" icon for more information.
- **8.** Click Yes if you'd like to receive the Arvig blog and product updates.
- **9.** Click Yes after you have read and agree to the Terms of Use.
- 10. Click REGISTER.